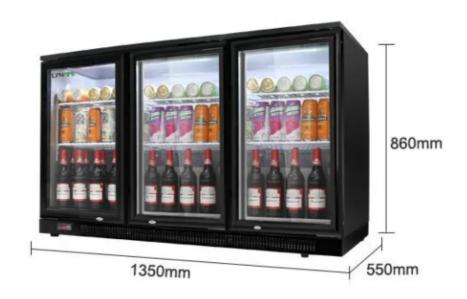

# PRODUCT DIMENSIONS(IN MM):

## **PRODUCT SPECIFICATIONS:**

| MODEL                    | SHB-350L3F                |
|--------------------------|---------------------------|
| CAPACITY                 | 350L                      |
| POWER                    | 230W                      |
| RATED VOLTAGE(FREQUENCY) | 220V(50Hz), 110V(60Hz)    |
| REFRIGERANT              | R134a                     |
| TEMPERATURE RANGE        | 2-8°c                     |
| COOLING SYSTEM           | Fan Cooling               |
| PRODUCT SIZE (L*W*H)     | 1350*550*860mm            |
| PACKAGE SIZE (L*W*H)     | 1400*600*930mm            |
| MATERIAL                 | Black Colour Coated Steel |
| GROSS WEIGHT             | 89kg                      |
| LED/LOCK                 | Optional Colour/Yes       |